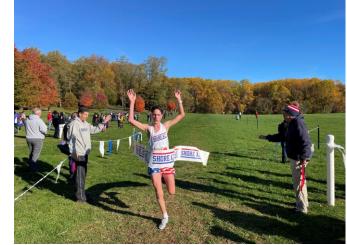

# Four "series" events

- All-Comers T&F Meet at Ranney School in Tinton Falls June – July 2024
- Lake Takanassee 5K Road Series at St. Michael's Church Long Branch July – August 2024
- Youth Cross Country Series at Holmdel and Ocean County Parks September – October 2024
- Adult Cross Country Series at different Monmouth County Parks September – November 2024
- More information: www.shoreac.org/schedule-of-events