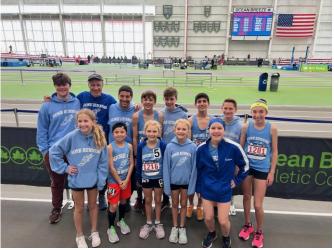

# Four "series" events

- All-Comers T&F Meet at Ranney School in Tinton Falls June – July 2024
- Lake Takanassee 5K Road Series at St. Michael's Church Long Branch July – August 2024
- Youth Cross Country Series at Holmdel and Ocean County Parks September – October 2024
- Adult Cross Country Series at different Monmouth County Parks September – November 2024
- More information: www.shoreac.org/schedule-of-events